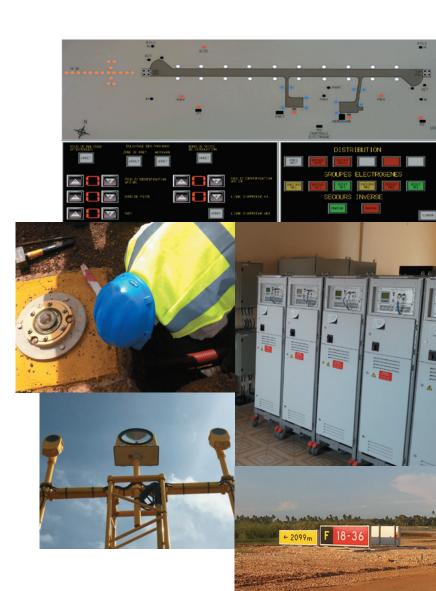

## AIRFIELD LIGHTING SYSTEMS SOLUTIONS

- Remote Control and Monitoring System
- for AGL and Electrical Equipment
- Optic fiber loop
- Communication back up systems
- Tower control panel or touch panel
- Primary and secondary cable connections, earthing, surge arrestors
- Isolating transformers
- Elevated or Inset Lights
- Approach lighting system (incl. masts or poles)
- Threshold identification
- Runway end/axis/edge
- Taxiway and parking edge
- Taxiway axis
- Signs
- PAPI
- Windcones
- Obstruction lights
- Turning Pads
- Apron Floodlighting
- Heliport
- Solar Lights if applicable

## Services include

Aeronav provides expertise for turnkey solutions for ICAO category (I, II and III) in the following areas;

- New Airfield Systems
- Power generation
- Airfield Rehabilitation
- Extension of runway or taxiway
- Electrical and Mechanical Design
- Definition and Supervision of Civil works
- On-site Installation and training
- Site acceptance
- After sales support (spare parts, maintenance and service)