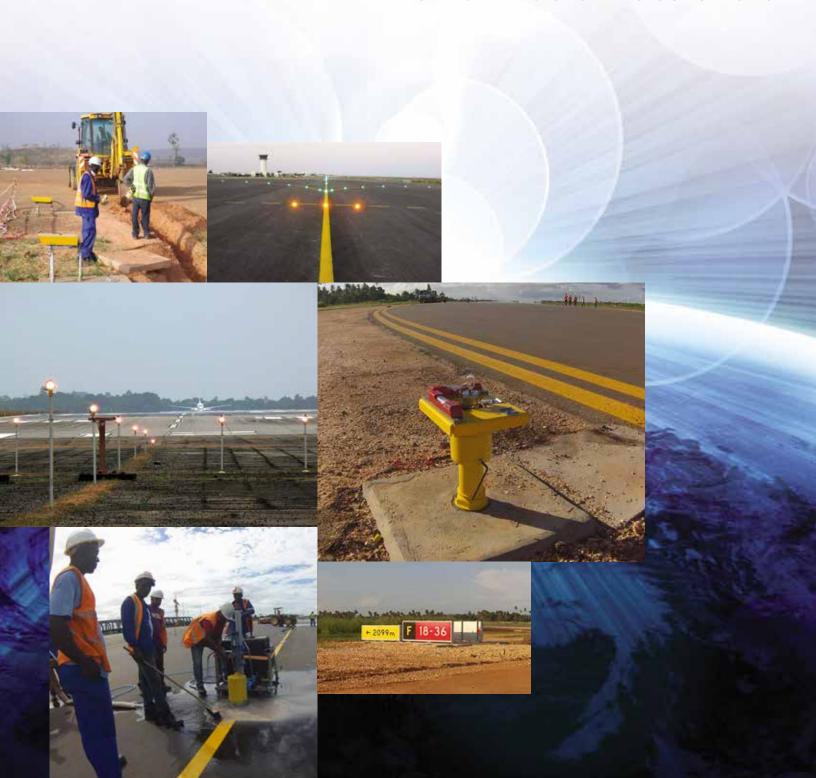

## AIRFIELD LIGHTING SYSTEMS SOLUTIONS

- Remote Control and Monitoring System for AGL and Electrical Equipment
- Optic fiber loop
- Communication back up systems
- Tower control panel or touch panel
- Primary and secondary cabling and connections
- Isolating transformers
- Elevated or Inset Lights
- Approach lighting system
- Threshold identification
- Runway end/axis/edge
- Taxiway and parking edge
- Taxiway axis
- Signs
- PAPI
- Windcones
- Turning Pads
- Apron Floodlighting

## **Services include**

Aeronav provides expertise for turnkey solutions for ICAO category (I, II and III) in the following areas;

- New Airfield Systems
- Power generation
- Airfield Rehabilitation
- Extension of runway or taxiway
- Electrical and Mechanical Design
- Definition and Supervision of Civil works
- On-site Installation and training
- Site acceptance