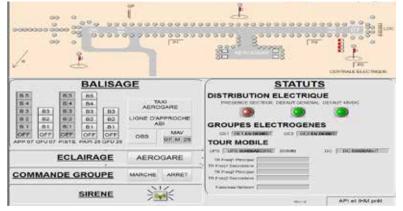

## AIRFIELD LIGHTING SYSTEMS SOLUTIONS

- Remote Control and Monitoring System for AGL and Electrical Equipment
- Optic fiber loop
- Communication back up systems
- Tower control panel or touch panel
- Primary and secondary cabling and connections
- Isolating transformers
- Elevated or Inset Lights
- Approach lighting system
- Threshold identification
- Runway end/axis/edge
- Taxiway and parking edge
- Taxiway axis
- Signs
- PAPI
- Windcones
- Turning Pads
- Apron Floodlighting