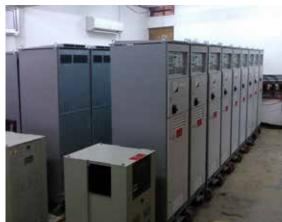

## AIRFIELD LIGHTING SYSTEMS SOLUTIONS

- Remote Control and Monitoring System for AGL and Electrical Equipment
- Optic fiber loop
- Communication back up systems
- Tower control panel or touch panel
- Primary and secondary cabling and connections
- Isolating transformers
- Elevated or Inset Lights
- Approach lighting system
- Threshold identification
- Runway end/axis/edge
- Taxiway and parking edge
- Taxiway axis
- Signs
- PAPI
- Windcones
- Turning Pads
- Apron Floodlighting

## **Services include**

Aeronav provides expertise for turnkey solutions for ICAO category (I, II and III) in the following areas;

- New Airfield Systems
- Power generation
- Airfield Rehabilitation
- Extension of runway or taxiway
- Electrical and Mechanical Design
- Definition and Supervision of Civil works
- On-site Installation and training
- Site acceptance